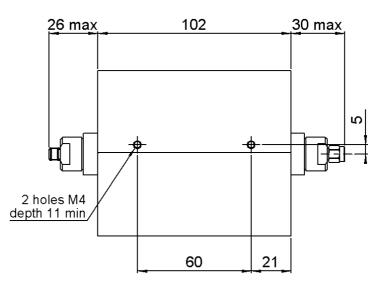

### **MECHANICAL CHARACTERISTICS**

| Connectors | SMA        | Male Female | MIL-C 39012 |
|------------|------------|-------------|-------------|
| Weight     | 754,1700 g |             | _           |