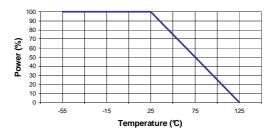

-------|-------|
| V.S.W.R (≤)     | 1.10   | 1.25  |
| Deviation(±dB)  | 1      | 1     |

| DC - 2 | GHz                   |
|--------|-----------------------|
| 50     | Ω                     |
| 3      | dB                    |
| 5000   | W                     |
| 100    | W (Free Air Cooled)   |
|        | W (Conduction Cooled) |
|        | 50<br>3<br>5000       |

### **MECHANICAL CHARACTERISTICS**

| Connectors | SMA        | Male Female | MIL-C 39012 |
|------------|------------|-------------|-------------|
| Weight     | 754,1700 g |             | _           |

#### **ENVIRONMENTAL CHARACTERISTICS**

| Operating temperature range | -55 /+125 °C |
|-----------------------------|--------------|
| Storage temperature range   | -55 /+125 °C |

#### Power derating Versus temperature



### **SPECIFICATION**

## **OTHER CHARACTERISTICS**