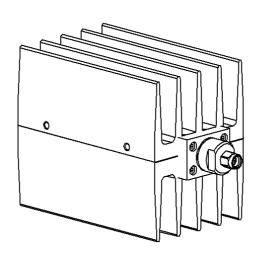

# SMA ATTENUATOR 3 DB 2 GHZ 100W

**R417.803.118**Series: **ATTENUATOR** 







All dimensions are in mm.



| COMPONENTS                                                                                                    | MATERIALS                                                                                            | PLATING(µm)                                                           |
|---------------------------------------------------------------------------------------------------------------|------------------------------------------------------------------------------------------------------|-----------------------------------------------------------------------|
| BODY MALE CENTER CONTACT FEMALE CENTER CONTACT OUTER CONTACT INSULATOR GASKET SUBSTRATE RESISTOR OTHERS PARTS | STAINLESS STEEL BERYLLIUM COPPER BERYLLIUM COPPER  PTFE SILICONE RUBBER ALUMI