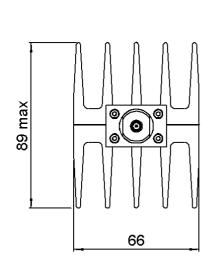

### **MECHANICAL CHARACTERISTICS**

| Connectors | SMA        | Male Female | MIL-C 39012 |
|------------|------------|-------------|-------------|
| Weight     | 754,1700 g |             | _           |